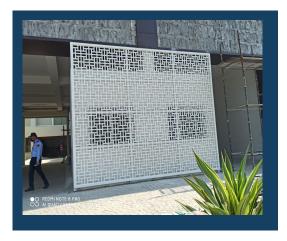

Individual decorative elements of various types as required in a structure, like Sunscreens (Grills), Column Cladding, Column Capitals, Brackets, Keystone, Window Sill and Surround, Cornices, Corbels etc, as per elevation requirement.

### APPLICATION AREAS OF GFRC

GFRC External Wall Cladding

GFRC Interior Wall Cladding

GFRC Cornice & Archs

GFRC Window Sill & Keystone

GFRC Column Cladding And Arch

GFRC Baluster & Railing Systems

### APPLICATION AREAS OF GFRC

GFRC Column & Capital

GFRC Garden Planter Box

Gfrc Jali/ Screen/ Duct Covers

**GFRC** Brackets

GFRC Duct Covering Systems

**GFRC Balustrades** 