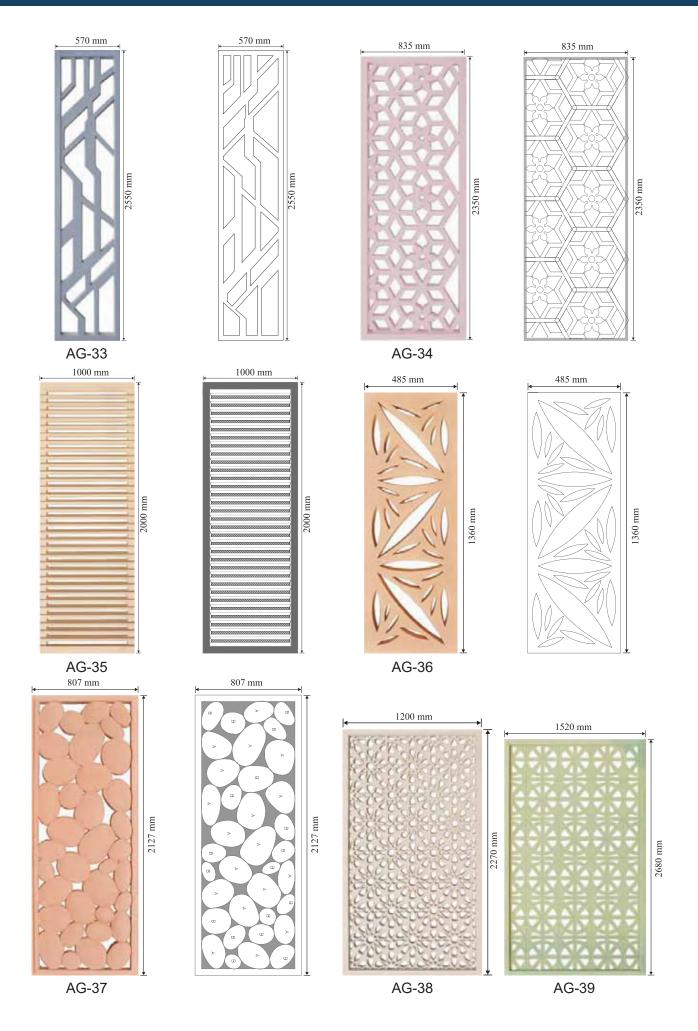

Individual decorative elements of various types as required in a structure, like Sunscreens (Grills), Column Cladding, Column Capitals, Brackets, Keystone, Window Sill and Surround, Cornices, Corbels etc, as per elevation requirement.

### APPLICATION AREAS OF GFRC

GFRC External Wall Cladding

GFRC Interior Wall Cladding

GFRC Cornice & Archs

GFRC Window Sill & Keystone

GFRC Column Cladding And Arch

GFRC Baluster & Railing Systems

### APPLICATION AREAS OF GFRC

GFRC Column & Capital

GFRC Garden Planter Box

Gfrc Jali/ Screen/ Duct Covers

**GFRC** Brackets

GFRC Duct Covering Systems

**GFRC Balustrades** 