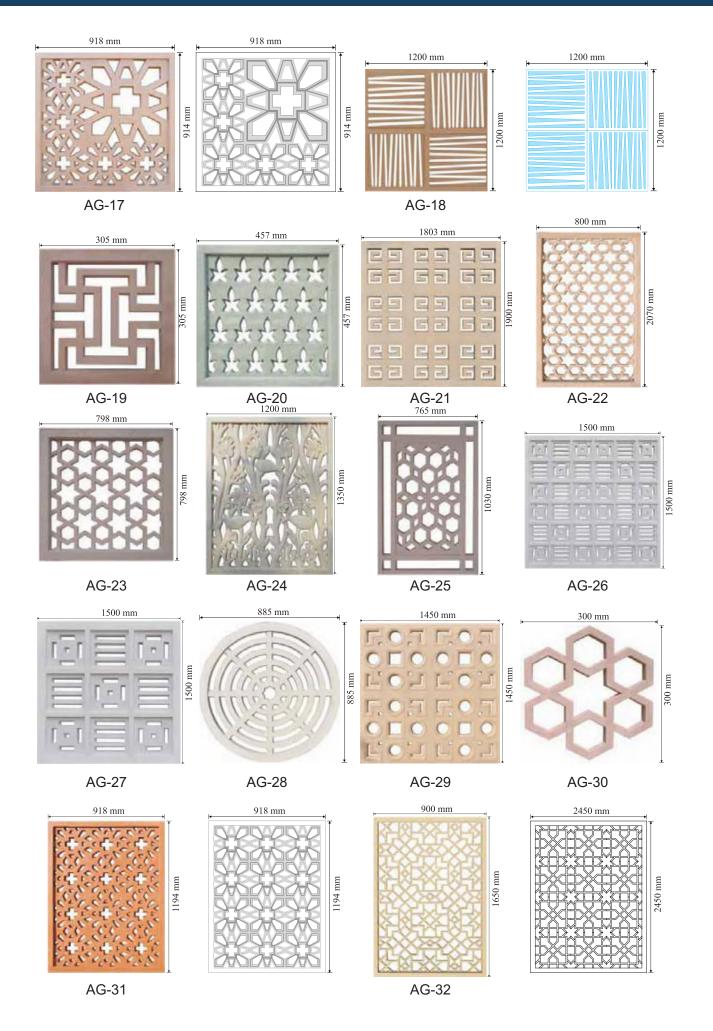

Individual decorative elements of various types as required in a structure, like Sunscreens (Grills), Column Cladding, Column Capitals, Brackets, Keystone, Window Sill and Surround, Cornices, Corbels etc, as per elevation requirement.

### APPLICATION AREAS OF GFRC

GFRC External Wall Cladding

GFRC Interior Wall Cladding

GFRC Cornice & Archs

GFRC Window Sill & Keystone

GFRC Column Cladding And Arch

GFRC Baluster & Railing Systems

### APPLICATION AREAS OF GFRC

GFRC Column & Capital

GFRC Garden Planter Box

Gfrc Jali/ Screen/ Duct Covers

**GFRC** Brackets

GFRC Duct Covering Systems

**GFRC Balustrades** 