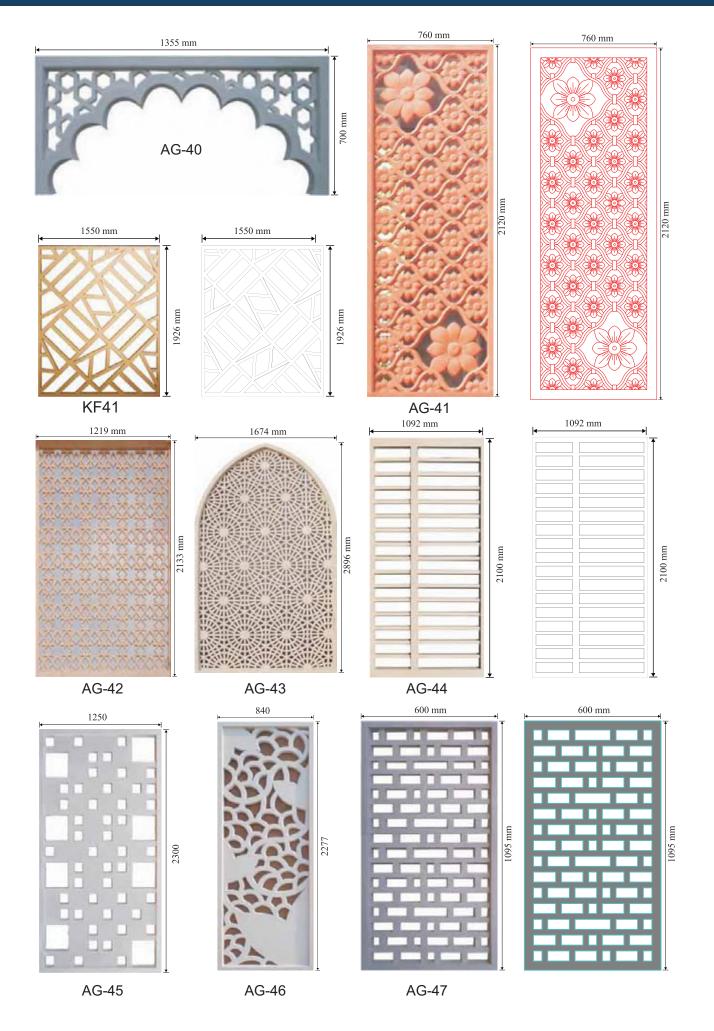

Individual decorative elements of various types as required in a structure, like Sunscreens (Grills), Column Cladding, Column Capitals, Brackets, Keystone, Window Sill and Surround, Cornices, Corbels etc, as per elevation requirement.

### APPLICATION AREAS OF GFRC

GFRC External Wall Cladding

GFRC Interior Wall Cladding

GFRC Cornice & Archs

GFRC Window Sill & Keystone

GFRC Column Cladding And Arch

GFRC Baluster & Railing Systems

### APPLICATION AREAS OF GFRC

GFRC Column & Capital

GFRC Garden Planter Box

Gfrc Jali/ Screen/ Duct Covers

**GFRC** Brackets

GFRC Duct Covering Systems

**GFRC Balustrades** 