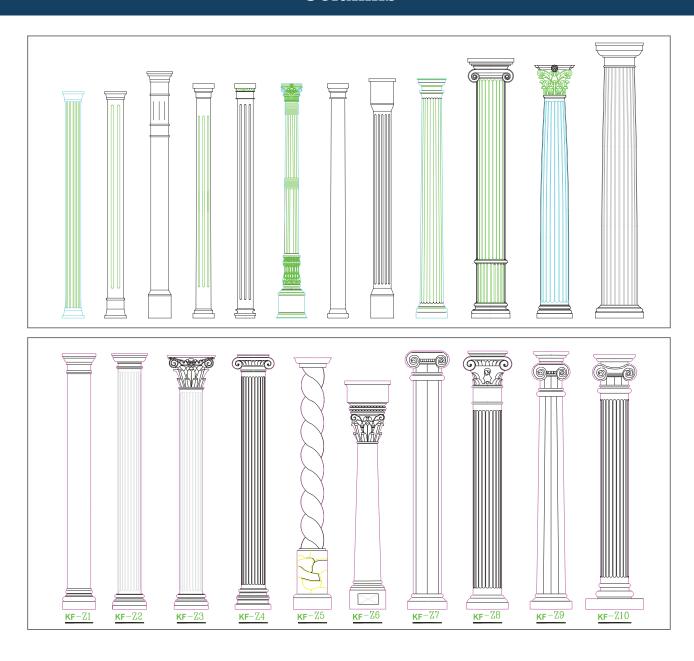

### Columns

Individual decorative elements of various types as required in a structure, like Sunscreens (Grills), Column Cladding, Column Capitals, Brackets, Keystone, Window Sill and Surround, Cornices, Corbels etc, as per elevation requirement.