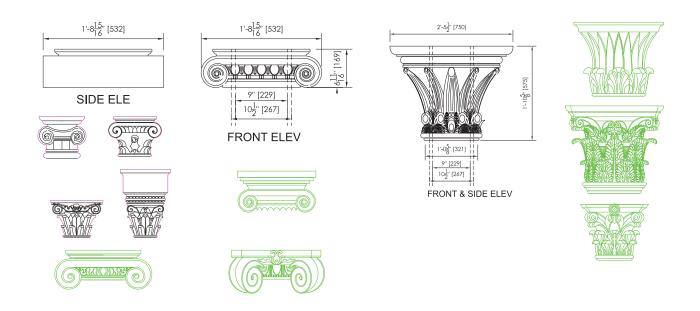

# Capital & Brackets

Individual decorative elements of various types as required in a structure, like Sunscreens (Grills), Column Cladding, Column Capitals, Brackets, Keystone, Window Sill and Surround, Cornices, Corbels etc, as per elevation requirement.