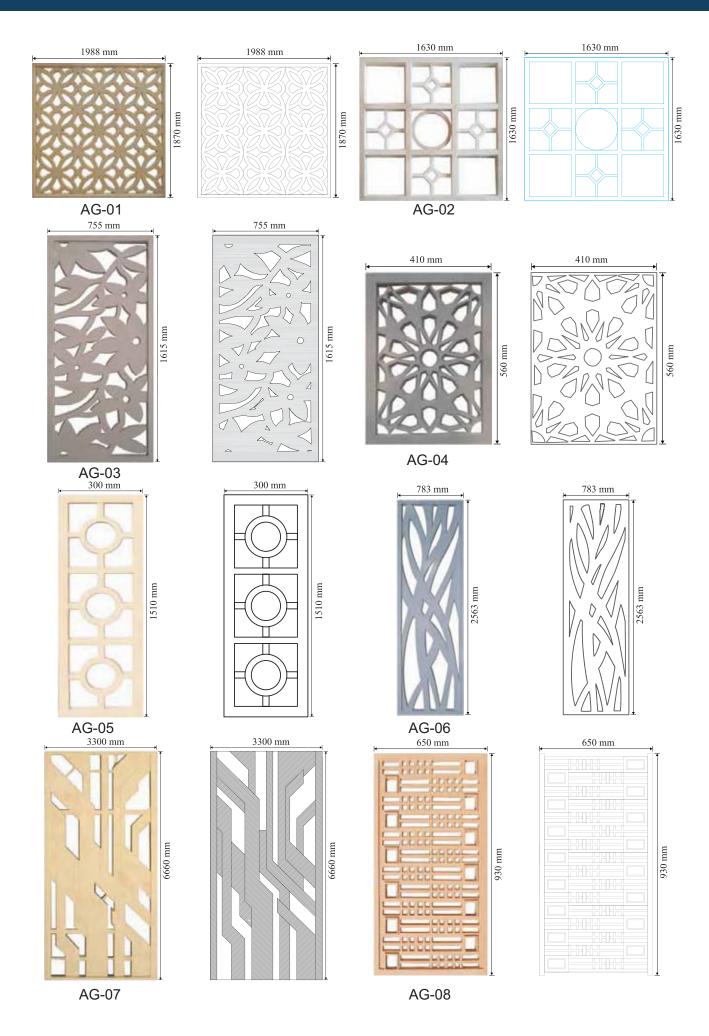

Individual decorative elements of various types as required in a structure, like Sunscreens (Grills), Column Cladding, Column Capitals, Brackets, Keystone, Window Sill and Surround, Cornices, Corbels etc, as per elevation requirement.

### APPLICATION AREAS OF GFRC

GFRC External Wall Cladding

GFRC Interior Wall Cladding

GFRC Cornice & Archs

GFRC Window Sill & Keystone

GFRC Column Cladding And Arch

GFRC Baluster & Railing Systems

### APPLICATION AREAS OF GFRC

GFRC Column & Capital

GFRC Garden Planter Box

Gfrc Jali/ Screen/ Duct Covers

**GFRC** Brackets

GFRC Duct Covering Systems

**GFRC Balustrades** 