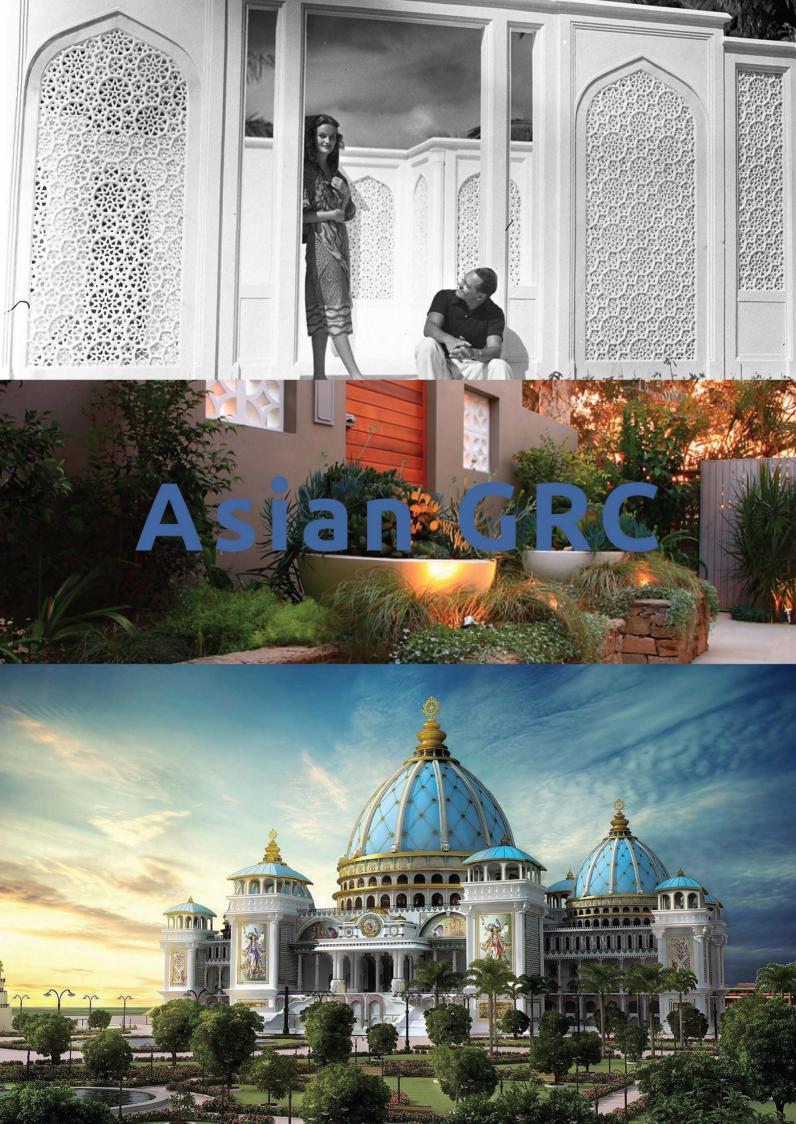

### APPLICATION AREAS OF GFRC

GFRC External Wall Cladding

GFRC Interior Wall Cladding

GFRC Cornice & Archs

GFRC Window Sill & Keystone

GFRC Column Cladding And Arch

GFRC Baluster & Railing Systems

### APPLICATION AREAS OF GFRC

GFRC Column & Capital

GFRC Garden Planter Box

Gfrc Jali/ Screen/ Duct Covers

**GFRC** Brackets

GFRC Duct Covering Systems

**GFRC Balustrades** 