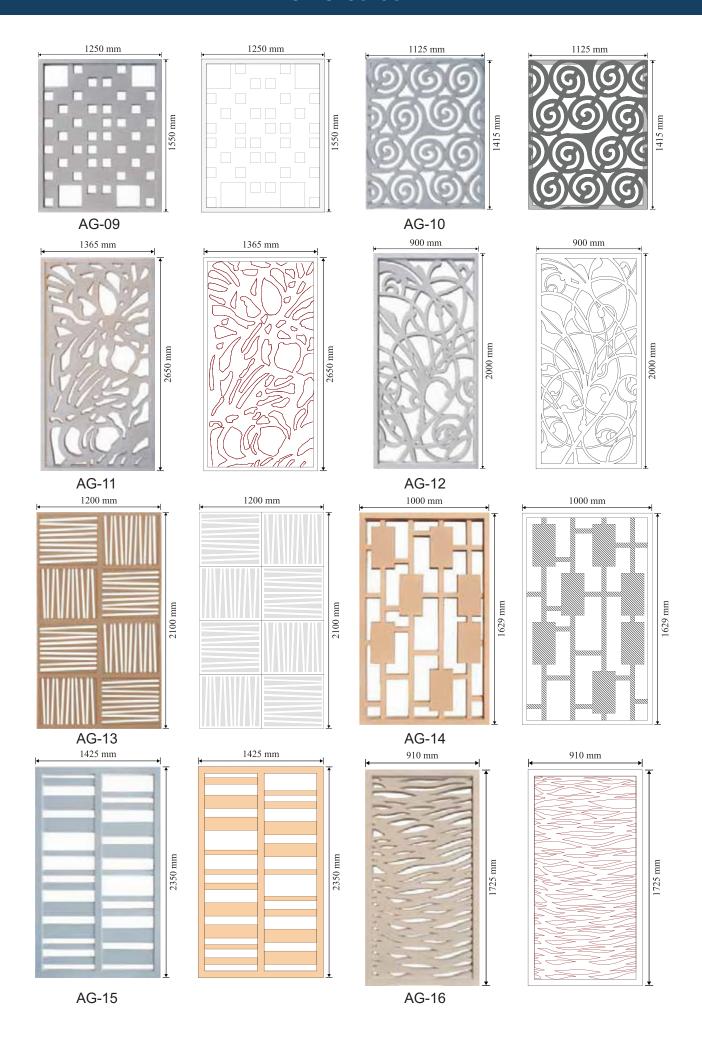

Individual decorative elements of various types as required in a structure, like Sunscreens (Grills), Column Cladding, Column Capitals, Brackets, Keystone, Window Sill and Surround, Cornices, Corbels etc, as per elevation requirement.

### APPLICATION AREAS OF GFRC

GFRC External Wall Cladding

GFRC Interior Wall Cladding

GFRC Cornice & Archs

GFRC Window Sill & Keystone

GFRC Column Cladding And Arch

GFRC Baluster & Railing Systems

### APPLICATION AREAS OF GFRC

GFRC Column & Capital

GFRC Garden Planter Box

Gfrc Jali/ Screen/ Duct Covers

**GFRC** Brackets

GFRC Duct Covering Systems

**GFRC Balustrades** 