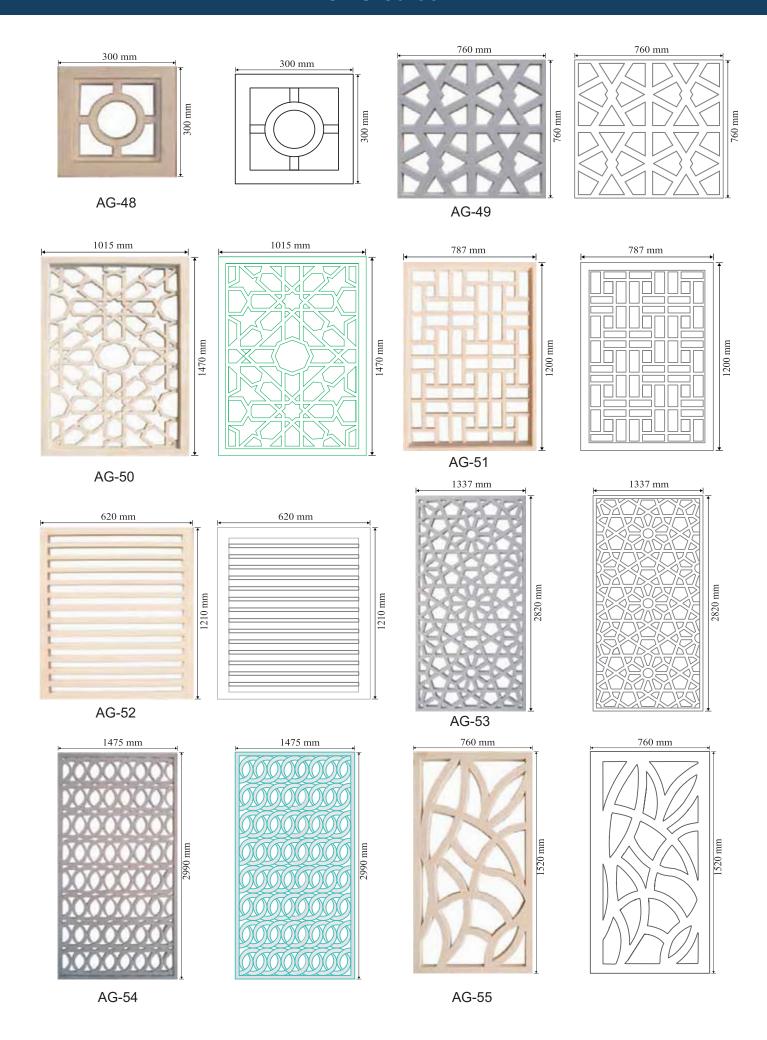

Individual decorative elements of various types as required in a structure, like Sunscreens (Grills), Column Cladding, Column Capitals, Brackets, Keystone, Window Sill and Surround, Cornices, Corbels etc, as per elevation requirement.

### APPLICATION AREAS OF GFRC

GFRC External Wall Cladding

GFRC Interior Wall Cladding

GFRC Cornice & Archs

GFRC Window Sill & Keystone

GFRC Column Cladding And Arch

GFRC Baluster & Railing Systems

### APPLICATION AREAS OF GFRC

GFRC Column & Capital

GFRC Garden Planter Box

Gfrc Jali/ Screen/ Duct Covers

**GFRC** Brackets

GFRC Duct Covering Systems

**GFRC Balustrades** 